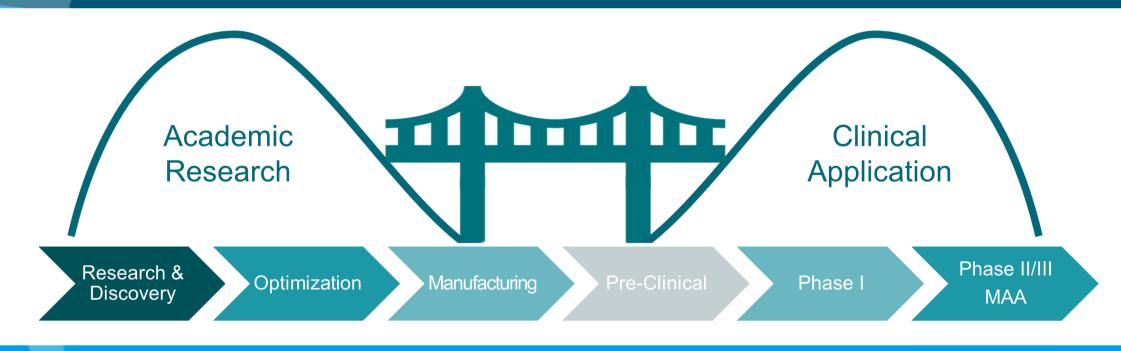

## PDU-Workshop: Path(s) to transform your research into a product candidate

The first Module of the PDU Training Program on Product Development imparts a basic understanding of how to transform your research into a product candidate. Experts from the DZIF Product Development Unit (PDU), industry, academia and regulatory agencies will share their knowledge on the translational path.